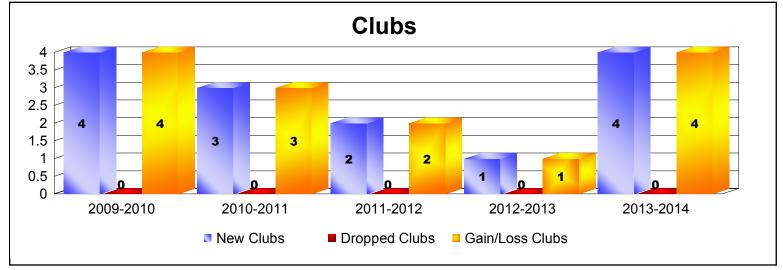

District 114 M

As of June 2014 Cumulative

| Year      | New<br>Clubs | Dropped<br>Clubs | Gain/<br>Loss<br>Clubs | New<br>Members | Charter<br>Members | Reinstate<br>Members | Transfer<br>Members | Total<br>Member<br>Added | Total<br>Members<br>Dropped | Gain/<br>Loss<br>Members |
|-----------|--------------|------------------|------------------------|----------------|--------------------|----------------------|---------------------|--------------------------|-----------------------------|--------------------------|
| 2009-2010 | 4            | 0                | 4                      | 119            | 94                 | 0                    | 3                   | 216                      | -94                         | 122                      |
| 2010-2011 | 3            | 0                | 3                      | 147            | 77                 | 0                    | 3                   | 227                      | -121                        | 106                      |
| 2011-2012 | 2            | 0                | 2                      | 166            | 71                 | 1                    | 3                   | 241                      | -171                        | 70                       |
| 2012-2013 | 1            | 0                | 1                      | 149            | 20                 | 1                    | 3                   | 173                      | -80                         | 93                       |
| 2013-2014 | 4            | 0                | 4                      | 156            | 114                | 4                    | 4                   | 278                      | -125                        | 153                      |
| Average   | 3            | 0                | 3                      | 147            | 75                 | 1                    | 3                   | 227                      | -118                        | 109                      |