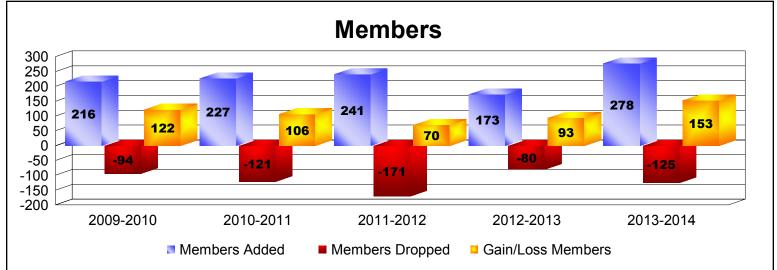

District 114 M

As of June 2014 Cumulative

| Year      | New<br>Clubs | Dropped<br>Clubs | Gain/<br>Loss<br>Clubs | New<br>Members | Charter<br>Members | Reinstate<br>Members | Transfer<br>Members | Total<br>Member<br>Added | Total<br>Members<br>Dropped | Gain/<br>Loss<br>Members |
|-----------|--------------|------------------|------------------------|----------------|--------------------|----------------------|---------------------|--------------------------|-----------------------------|--------------------------|
| 2009-2010 | 4            | 0                | 4                      | 119            | 94                 | 0                    | 3                   | 216                      | -94                         | 122                      |
| 2010-2011 | 3            | 0                | 3                      | 147            | 77                 | 0                    | 3                   | 227                      | -121                        | 106                      |
| 2011-2012 | 2            | 0                | 2                      | 166            | 71                 | 1                    | 3                   | 241                      | -171                        | 70                       |
| 2012-2013 | 1            | 0                | 1                      | 149            | 20                 | 1                    | 3                   | 173                      | -80                         | 93                       |
| 2013-2014 | 4            | 0                | 4                      | 156            | 114                | 4                    | 4                   | 278                      | -125                        | 153                      |
| Average   | 3            | 0                | 3                      | 147            | 75                 | 1                    | 3                   | 227                      | -118                        | 109                      |